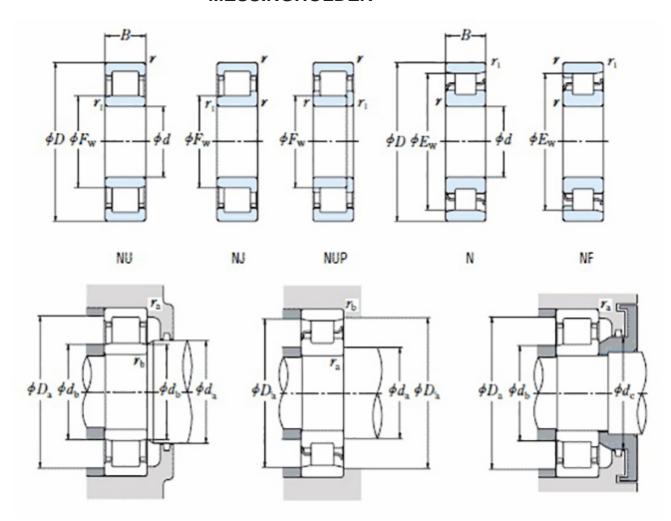

## NJ 328 EMA-TIMKEN CYLINDRISK RULLELEJE ENRADET MED MESSINGHOLDER

High quality cylindrical roller bearing with machined brass cage from the leading manufacturer TIMKEN. Featuring the TIMKEN EMA design. A premium land-riding cage, unique internal geometries, enhanced surface finishes and a compact design. All this adds up to longer life, improved uptime and reduced maintenance costs.

## Other data

Design