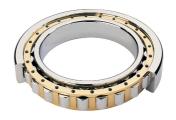

## NJ 328 EMA-TIMKEN CYLINDRISK RULLELEJE ENRADET MED MESSINGHOLDER

High quality cylindrical roller bearing with machined brass cage from the leading manufacturer TIMKEN. Featuring the TIMKEN EMA design. A premium land-riding cage, unique internal geometries, enhanced surface finishes and a compact design. All this adds up to longer life, improved uptime and reduced maintenance costs.

## **Basic dimensions**

| Inner diameter [d] | 140.00 | mm |
|--------------------|--------|----|
| Width [B]          | 62.00  | mm |
| Outer diameter [D] | 300.00 | mm |